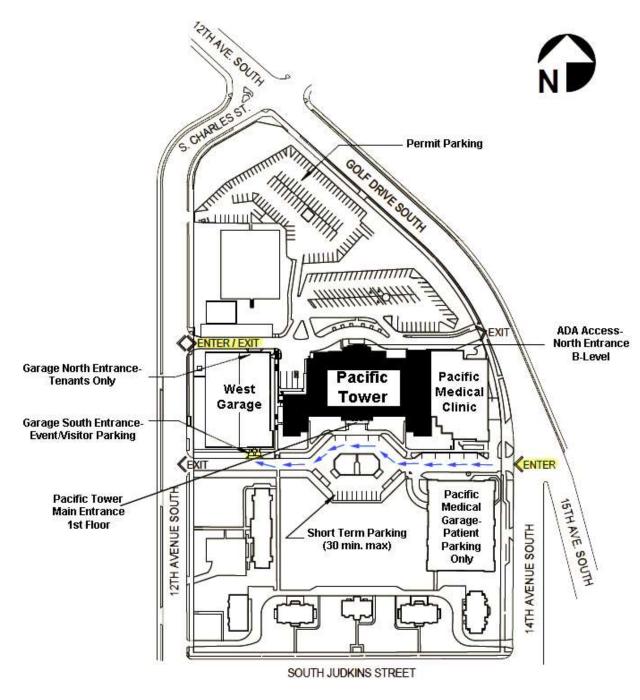

## Driving Directions to the Pacific Tower

## **Visitor Parking / Pacific Tower**

Follow 12th Ave S over bridge. Road becomes Golf Dr S/14th Ave S

At the light go straight, following the main arterial Veer right alongside Pacific Medical Center (14th Ave S) and Enter the driveway on your right.

Follow the driveway to the West Parking Garage

Getting to 12th Avenue South

From Downtown:

From 2nd Ave or 4th Ave, go East on S Jackson St Turn Right onto 12th Ave S