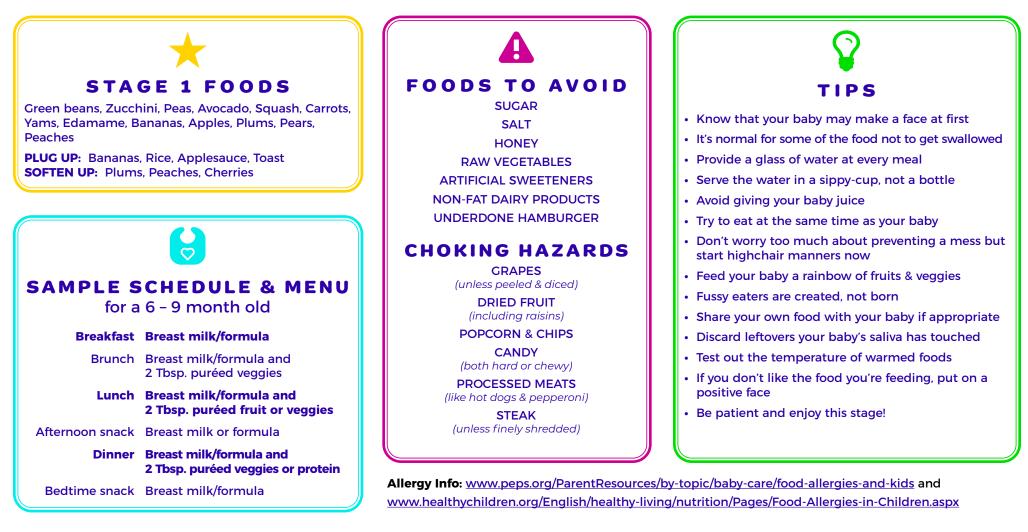

### 6-9 MONTHS

- 30 oz. of breast milk and/or formula per day, served 4 or 5 times daily
- Solids 1-3 times per day